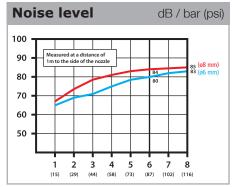

| Specifications       | ø8 mm            | ø6 mm       |  |
|----------------------|------------------|-------------|--|
| P Working pressure   | Max.             | Max. 16 bar |  |
| Flow at 8 bar        | 380 l/min.       | 330 l/min.  |  |
| Noise level at 8 bar | 85 dB            | 83 db       |  |
| Temperature range    | -10 °C to +80 °C |             |  |
|                      |                  | )5 kg       |  |