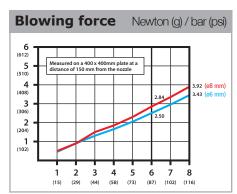

| Specifications       | ø8 mm            | ø6 mm       |  |
|----------------------|------------------|-------------|--|
| P Working pressure   | Max.             | Max. 16 bar |  |
| Flow at 8 bar        | 380 l/min.       | 330 l/min.  |  |
| Noise level at 8 bar | 85 dB            | 83 db       |  |
| Temperature range    | -10 °C to +80 °C |             |  |
|                      |                  | )5 kg       |  |