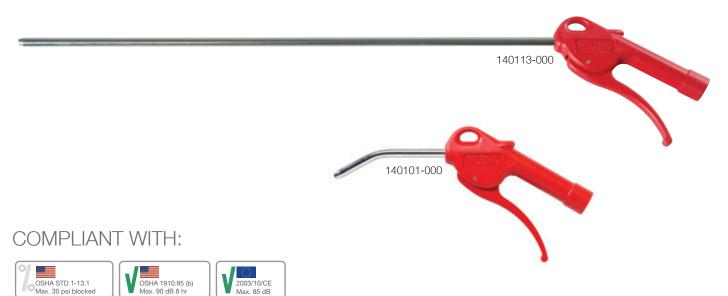

| Air Boy® Classic |                                                                | Art. No.   |
|------------------|----------------------------------------------------------------|------------|
|                  | Air Boy® Classic blow gun with ø8 mm straight pipe             | 140100-000 |
|                  | Air Boy® Classic blow gun with ø6 mm straight pipe             | 140105-000 |
|                  | Air Boy® Classic blow gun with ø8 mm bent pipe                 | 140101-000 |
|                  | Air Boy® Classic blow gun with ø6 mm bent pipe                 | 140102-000 |
|                  | Air Boy® Classic blow gun with ø8 mm bent pipe & metal bushing | 140182-000 |
|                  | Air Boy® Classic blow gun with ø6 mm bent pipe & metal bushing | 140181-000 |
|                  | Air Boy® Classic blow gun with ø8 mm bent pipe & adjustment    | 140103-000 |
|                  | Air Boy® Classic blow gun with ø6 mm bent pipe & adjustment    | 140104-000 |

| Air Boy® Classic long blow pipes |                                                              |             |
|----------------------------------|--------------------------------------------------------------|-------------|
|                                  | Air Boy® Classic blow gun with ø8 mm x 300 mm straight pipe  | 140112-000  |
|                                  | Air Boy® Classic blow gun with ø8 mm x 500 mm straight pipe  | 140113-000  |
|                                  | Air Boy® Classic blow gun with ø8 mm x 1000 mm straight pipe | 140114-000  |
|                                  | Air Boy® Classic blow gun with ø8 mm x 300 mm bent pipe      | 140112b-000 |
|                                  | Air Boy® Classic blow gun with ø8 mm x 500 mm bent pipe      | 140113b-000 |
|                                  | Air Boy® Classic blow gun with ø8 mm x 1000 mm bent pipe     | 140114b-000 |