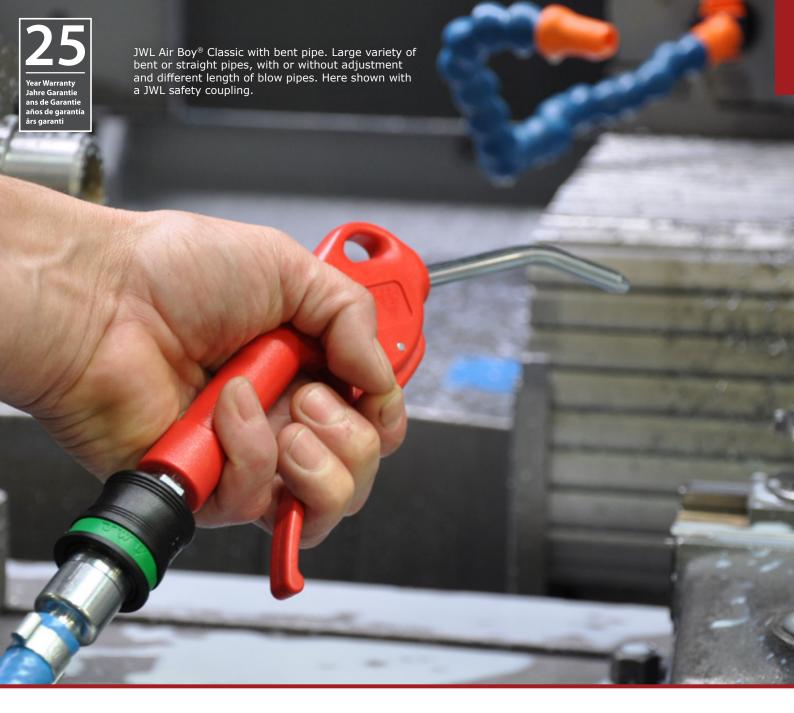

## ROBUST AND IMPACT RESISTANT, INFINITE ADJUSTMENT, LEAK FREE

Air Boy® Classic is the standard model of our blow guns. The model is suitable for many different purposes as blow-off, cleaning and drying tasks.

The timeless design, impact resistant materials and infinite adjustment makes the blow gun very user-friendly and long-lasting.

The Air Boy® blow guns are leak free and available in different varieties to fit exactly your needs. They are produced with straight as well as bent pipes and with longer pipes, which enables work in narrow places. The pipes comes in either galvanized or stainless steel where the stainless steel blow guns are ideal for fluids and aggressive environments.