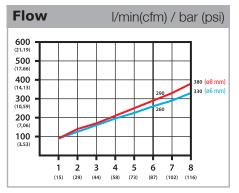

| Specifications       | ø8 mm            | ø6 mm       |  |
|----------------------|------------------|-------------|--|
| P Working pressure   | Max.             | Max. 16 bar |  |
| Flow at 8 bar        | 380 l/min.       | 330 l/min.  |  |
| Noise level at 8 bar | 85 dB            | 83 db       |  |
| Temperature range    | -10 °C to +80 °C |             |  |
|                      |                  | )5 kg       |  |